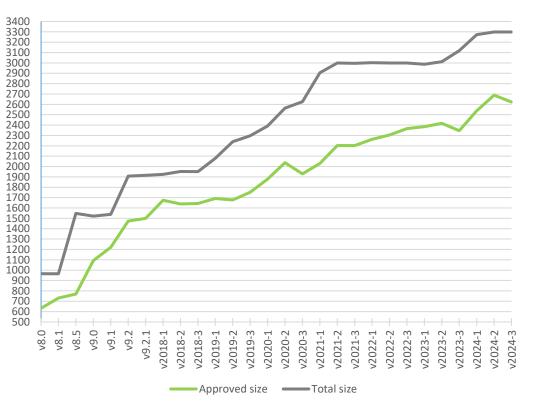

#### **Unit Test Suite Progress**

| Name    | Approved<br>size | %<br>approved | Total size<br>(HbbTV) | Total size | Date       |
|---------|------------------|---------------|-----------------------|------------|------------|
| v2018-1 | 1674             | 87%           | 1924                  | 2118       | 23.03.2018 |
| v2018-2 | 1639             | 84%           | 1952                  | 2146       | 04.07.2018 |
| v2018-3 | 1644             | 84%           | 1951                  | 2146       | 11.11.2018 |
| v2019-1 | 1691             | 81%           | 2079                  | 2274       | 15.03.2019 |
| v2019-2 | 1677             | 75%           | 2239                  | 2434       | 23.07.2019 |
| v2019-3 | 1751             | 76%           | 2297                  | 2492       | 12.11.2019 |
| v2020-1 | 1879             | 79%           | 2391                  | 2586       | 11.03.2020 |
| v2020-2 | 2037             | 79%           | 2564                  | 2759       | 13.07.2020 |
| v2020-3 | 1929             | 73%           | 2626                  | 2821       | 16.11.2020 |
| v2021-1 | 2029             | 73%           | 2768                  | 2963       | 26.03.2021 |
| v2021-2 | 2202             | 79%           | 2799                  | 3000       | 13.07.2021 |
| v2021-3 | 2202             | 79%           | 2796                  | 2997       | 17.11.2021 |
| v2022-1 | 2263             | 81%           | 2801                  | 3002       | 11.3.2022  |
| v2022-2 | 2304             | 82%           | 2799                  | 3000       | 14.7.2022  |
| v2022-3 | 2367             | 85%           | 2798                  | 2999       | 25.11.2022 |
| v2023-1 | 2385             | 86%           | 2786                  | 2987       | 17.3.2023  |
| v2023-2 | 2417             | 87%           | 2785                  | 3012       | 14.7.2023  |
| v2023-3 | 2347             | 81%           | 2892                  | 3119       | 20.10.2023 |
| v2024-1 | 2538             | 84%           | 3033                  | 3273       | 19.3.2024  |
| v2024-2 | 2689             | 88%           | 3059                  | 3299       | 19.7.2024  |
| v2024-3 | 2623             | 86%           | 3059                  | 3299       | 28.10.2024 |