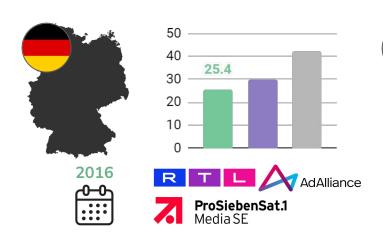

CTV reachable households 2024 forecasts, over total households

The size of national TV advertising markets

**Linear TV advertising markets** 2024 forecasts, in volume

**Dataxis** 