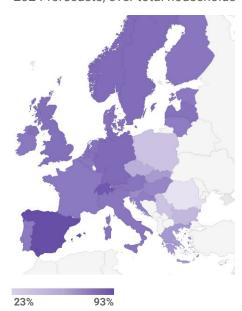

### HbbTV Targeted Advertising opportunities are conditioned by several factors

The status of alternative ATV solutions

**STB addressable households** 2024 forecasts, over total households

The overall penetration of Smart TV

CTV reachable households 2024 forecasts, over total households

The size of national TV advertising markets

**Linear TV advertising markets** 2024 forecasts, in volume

**Dataxis** 