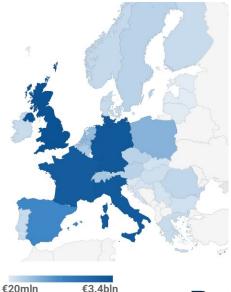

CTV reachable households 2024 forecasts, over total households

The size of national TV advertising markets

**Linear TV advertising markets** 2024 forecasts, in volume

**Dataxis** 