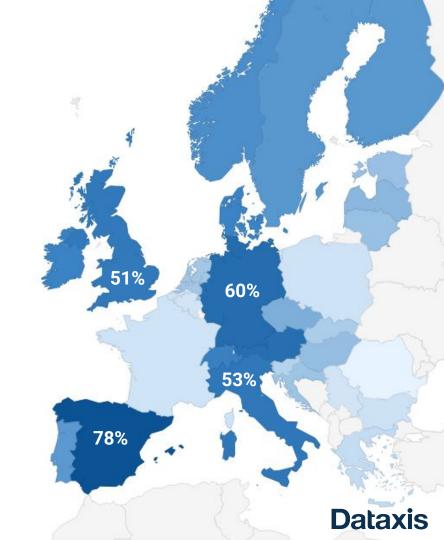

### **Proportion of HbbTV** reachable households 2024 forecasts

10% 78%

#### HbbTV reachable households

In Europe (same as map scope)

reachable households

households

4 markets account for over 70% of HbbTV reachable households

HbbTV & CTV over total households

HbbTV reachable

2024 forecasts