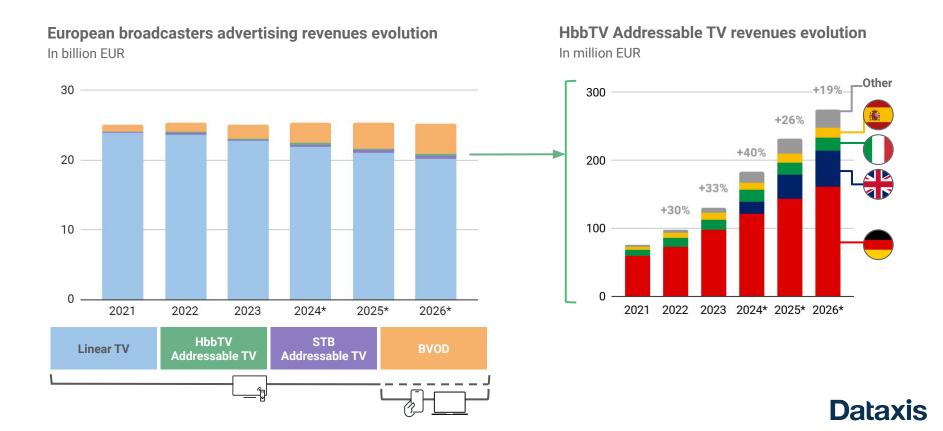

sts

10% 78%

#### HbbTV reachable households

In Europe (same as map scope)



reachable households

households



4 markets account for over 70% of HbbTV reachable households

HbbTV & CTV over total households

HbbTV reachable

2024 forecasts

CTV reachable

**Total households** 

**Dataxis** 



















### HbbTV Targeted Advertising opportunities are conditioned by several factors

The status of alternative ATV solutions

**STB addressable households** 2024 forecasts, over total households



The overall penetration of Smart TV

CTV reachable households 2024 forecasts, over total households



The size of national TV advertising markets

**Linear TV advertising markets** 2024 forecasts, in volume



**Dataxis** 

## HbbTV Targeted Advertising opportunities are conditioned by: