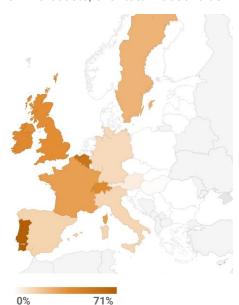

### **Proportion of HbbTV** reachable households 2024 forecasts

10% 78%

#### HbbTV reachable households

In Europe (same as map scope)

reachable households

households

4 markets account for over 70% of HbbTV reachable households

HbbTV & CTV over total households

HbbTV reachable

2024 forecasts