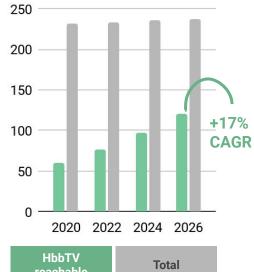

# HbbTV Targeted Advertising opportunities

A European market overview

Ophélie Boucaud
Principal Analyst

Dataxis

120 million European households will be reachable on HbbTV equipped **TV** sets by 2026

#### HbbTV reachable households

In Europe (same as map scope)

reachable households

households

4 markets account for over 70% of HbbTV reachable households

HbbTV & CTV over total households

HbbTV reachable

2024 forecasts