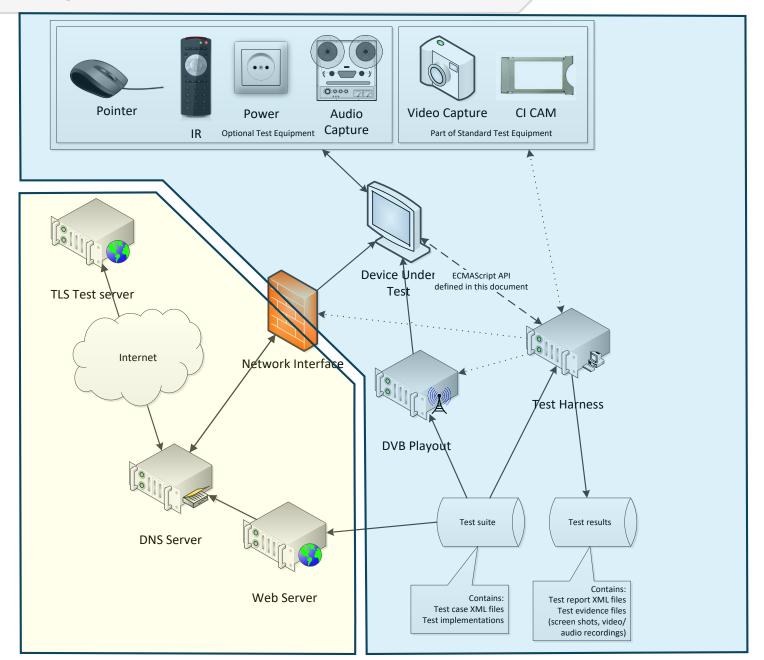

# HbbTV Test Suite 2.0.4 Insights Behind the test cases

**Test** system

Test suite usage and license

Test development & maintenance process

# HbbTV example test system



User environment

HbbTV

## Test suite usage & license

# Test suite usage

- HbbTV implementation development
- Device conformance certification

#### Test suite license

- Anyone through HbbTV Registered Test Centers.
   <a href="https://www.hbbtv.org/resource-library/#testing-information-and-support">https://www.hbbtv.org/resource-library/#testing-information-and-support</a>
- HbbTV members for use in their own facility.
- Early access is granted only to test suite contributors.

### HbbTV life cycle examples\*

months

-24

#### Requirements

Requirements capture on basis of set of criteria and categorised:

- Ext. Tech.
- New features
- Deprecation
- Ind. Specs. into Core Spec.
- Errata

HbbTV continues aim of reference external tech. where possible. This tech. may be updates accord