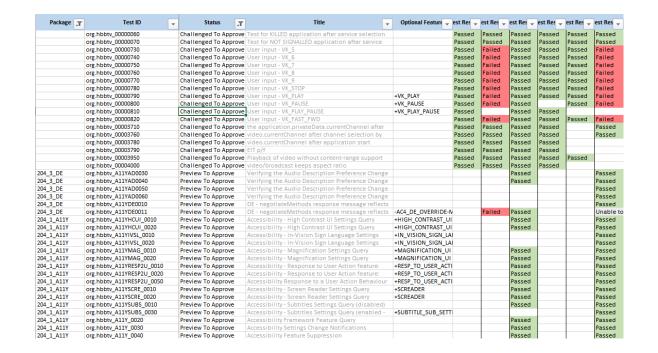

#### **Test Suite**

A test suite is a prerequisite for product on the market. HbbTV currently commissions Test Suites at considerable cost from external suppliers.