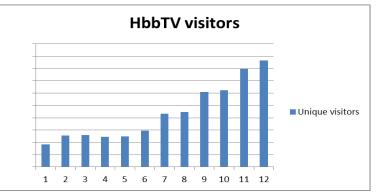

# **HbbTV stats in Finland**

**Currently in Finland :** 

- ~ ~2,2 M TV-households in total
- 50% reach with DVB-T network, with over 90% coverage
- HbbTV is not carried in most of DVB-C cable networks
- ~100.000 receivers with HbbTV capability
  - Est. more than 200.000 by end of 2014
- During 2014 most of the smart-tv products have HbbTV 1.5 enabled (est.)
- HbbTV services not yet marketed to the endcustomers

In Nordic region more than 2M TV receivers are sold annually, more than 50% of those are Internet enabled in 2014