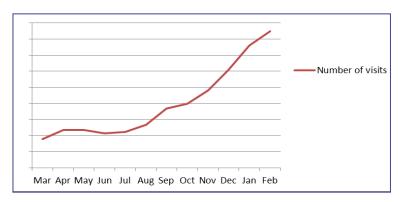

# **HbbTV stats in Spain**

- National reach of 80% with DVB-T network
- By end of 2013, over 500.000 HbbTV devices
- Now in 2014 June more than 700.000 households connect to HbbTV services
- During 2013 the figures have been multiplied with 10
- 1.6 Milj receivers with HbbTV capability
- In 2013 almost 90% of smart-tv products have HbbTV, in 2014 close to 100%
- National extra:
  - HbbTV DRM-requirements (Playready+Marlin)
  - HbbTV Conformance testing with Receiver Certificate