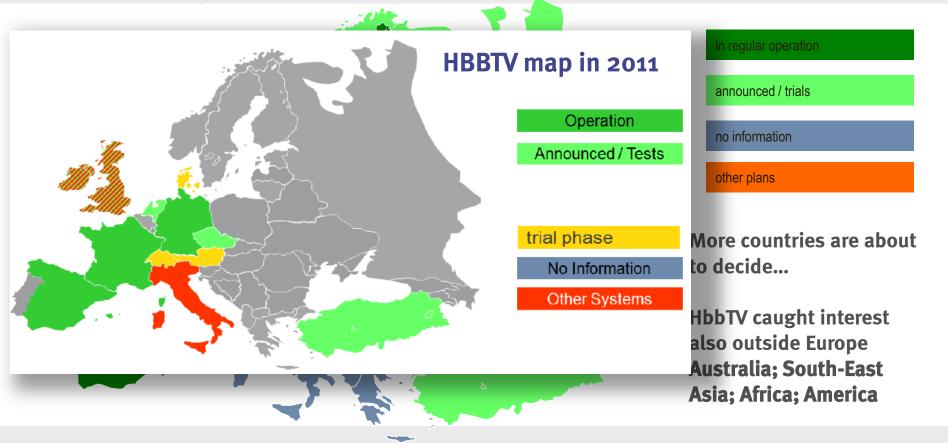

# HbbTV adoption status in 2014

# in regular operation announced / trials no information other plans

More countries are about to decide...

HbbTV caught interest also outside Europe Australia; South-East Asia; Africa; America

# **HbbTV adoption status**