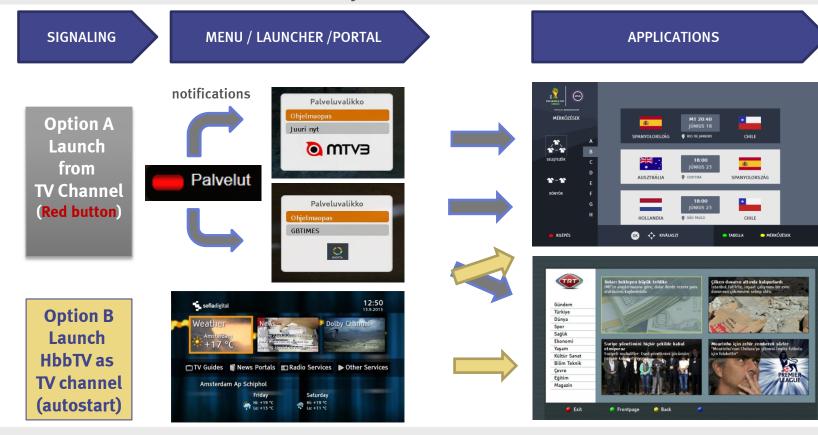

sports programs, extras with biographies, background, etc.
- Voting and Polling
  - Participate in TV programs, vote for candidates in talent shows, join programs like the National IQ test etc.
- Additional video content
  - "catch up TV" as well as new programs (previews)
  - restart to "rewind" a broadcast from the beginning to see it if you turn in too late ("Salto" in France)
  - Direct access to additional TV channels that do not have broadcast via live streaming
  - there are 15,000 worldwide channels)
- Games via television (community, simple classical games, Content for kids)
- Home shopping (shopping channel add-on)
- Courses and education

http://hbbtv.nu/the-hbbtv-in-europe-report-in-english/



# HbbTV offers ultimate usability





# **HbbTV service discovery – TWO OPTIONS**





# **Market Facts and estimations**

₩нү НввТ\

20

- Connected TV market share is increasing
- New televisions are actually connected more often
- Smart TV processing power is higher than STB
- Consumers like to use one device if possible
- All the services can be reach under same User Interface and one remote controller
- HbbTV enables implementing one single application to reach all well-known TV vendors!
- If LINEAR pay-tv operators cannot reach household using smart-TV then customers will be lost to multinational OTT operators







# Thank you !



Mika Kanerva COO, Sofia Digital

Sumeliuksenkatu 18 A 33100 TAMPERE, FINLAND

mika.kanerva@sofiadigital.com

www.sofiadigitital.com