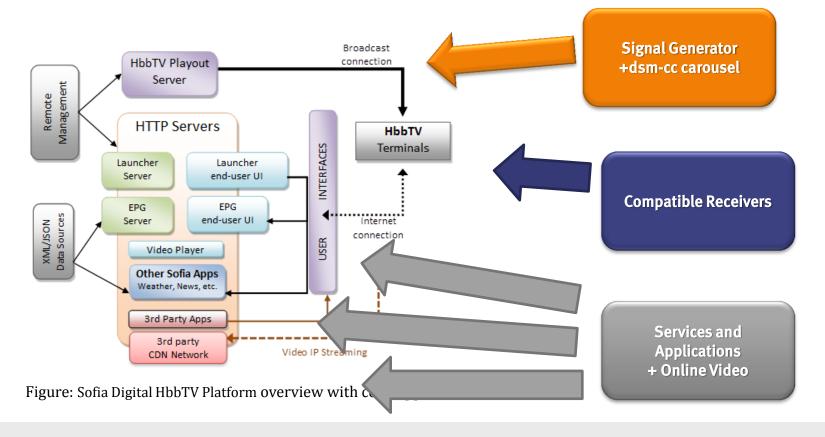

- o9/2007 "Best of IBC" Industry Award for Sofia Backstage<sup>®</sup> Mobile Television product
- 03/2008 First major mobile TV product delivery to Digita in Finland
- 11/2008 TV broadcast automation system to SBS Voice
- 10/2009 Mobile Teletext consumer application in OVI Store
- 6/2010 Selected as an Antenna Ready test service custodian in Finland
- 10/2011 First Digital Signage system delivery to Citymarket retail stores in Finland
- 6/2012 Finland's first HbbTV services started and powered by Sofia Backstage<sup>®</sup>
- 9/2013 First international HbbTV product delivery to Antenna Hungaria
- 5/2014 STB delivery project to Vodafone Iceland with Middleware localization



## Sofia Digital – International deliveries and projects



4



# HbbTV system high-level diagram of "ecosystem"





# Why HbbTV is needed, isn't it just one more HTML Browser?

Need for specialized apps for support TV-business purposes

- HbbTV enables to control the TV-signal and Internet content in the same screen
- Same application may control OTT and linear DVB-content
  - The "red button" functionalities are misssing in TV-apps or www-browers

# - HbbTV is designed to enrich the "TV experience"

- Push dynamic content over TV-screen
- Same content can be viewed in ALL HbbTV devices
- Seamless integration between Broadcast and Broadband video delivery
- Since 2013 the HbbTV is available for every well-known new Smart TV units in European market!



# 6 WHY НВВТУ



# What HbbTV can enable?

- Production houses and content owners
  - Way to make new interactive TV formats
  - On-screen promotions