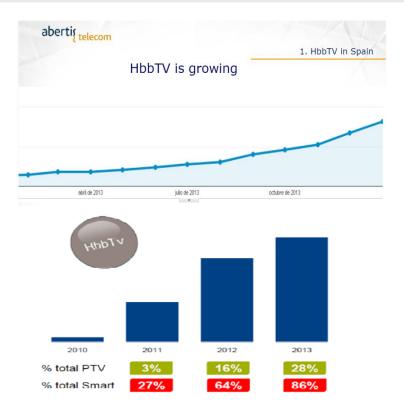

# **HbbTV stats in Spain**

- National reach of 80% with DVB-T network
- By end of 2013, over 500.000 HbbTV devices
- Now in 2014 June more than 700.000 households connect to HbbTV services
- During 2013 the figures have been multiplied with 10
- 1.6 Milj receivers with HbbTV capability
- In 2013 almost 90% of smart-tv products have HbbTV, in 2014 close to 100%
- National extra:
  - HbbTV DRM-requirements (Playready+Marlin)
  - HbbTV Conformance testing with Receiver Certificate