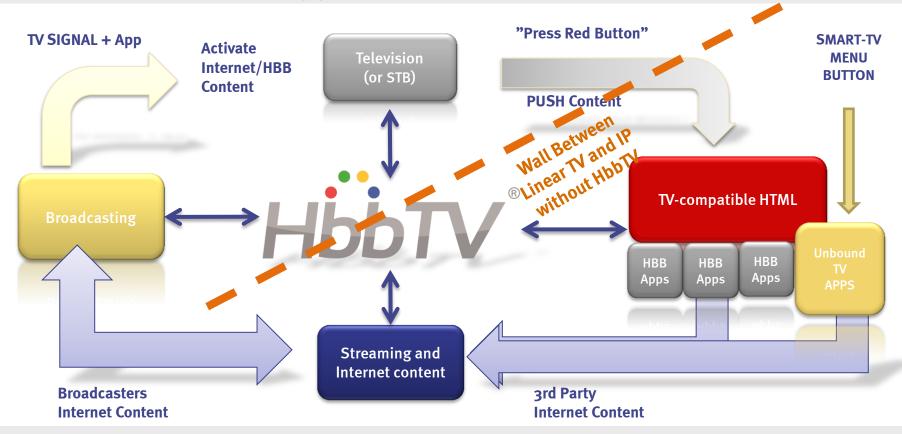

# Why HbbTV is needed, isn't it just one more HTML Browser?

Need for specialized apps for support TV-business purposes

- HbbTV enables to control the TV-signal and Internet content in the same screen
- Same application may control OTT and linear DVB-content
  - The "red button" functionalities are misssing in TV-apps or www-browers

# - HbbTV is designed to enrich the "TV experience"

- Push dynamic content over TV-screen
- Same content can be viewed in ALL HbbTV devices
- Seamless integration between Broadcast and Broadband video delivery
- Since 2013 the HbbTV is available for every well-known new Smart TV units in European market!

# HbbTV relation in TV apps

# **HbbTV and Internet**

- Linear TV (TV receiver with tuner)
  - Teletext
  - Pay-TV
  - Ad breaks
  - Local PVR

Fight between delivery platforms

- Networked Services
   (Internet devices)
  - MobileTV
  - Participation TV
  - On-demand Videos
  - Cloud PVR