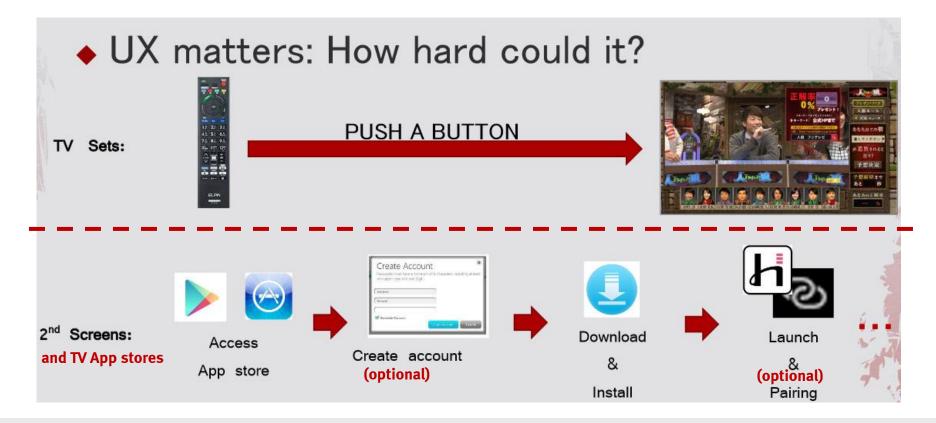

nal information on TV programs
  - statistics in sports programs, extras with biographies, background, etc.
- Voting and Polling
  - Participate in TV programs, vote for candidates in talent shows, join programs like the National IQ test etc.
- Additional video content
  - "catch up TV" as well as new programs (previews)
  - restart to "rewind" a broadcast from the beginning to see it if you turn in too late ("Salto" in France)
  - Direct access to additional TV channels that do not have broadcast via live streaming
  - there are 15,000 worldwide channels)
- Games via television (community, simple classical games, Content for kids)
- Home shopping (shopping channel add-on)
- Courses and education

http://hbbtv.nu/the-hbbtv-in-europe-report-in-english/



# HbbTV offers ultimate usability





# **HbbTV service discovery – TWO OPTIONS**





# **Market Facts and estimations**

₩нү НввТ\

20

- Connected TV market share is increasing
- New televisions are actually connected more often
- Smart TV processing power is higher than STB
- Consumers like to use one device if possible
- All the services can be reach under same User Interface and one remote controller
- HbbTV enables implementing one single application to reach all well-known TV vendors!
- If LINEAR pay-tv operators cannot reach household using smart-TV then customers will be lost to multinational OTT operators







# Thank you !



Mika Kanerva COO, Sofia Digital

Sumeliuksenkatu 18 A 33100 TAMPERE, FINLAND

mika.kanerva@sofiadigital.com

www.sofiadigitital.com