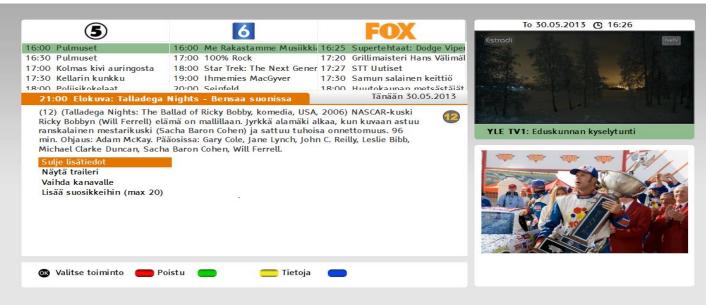

# HBBTV APP SCREENSHOTS

All Finnish Free-to-Air Channels listed with rich event information, text, images, videos.

Common EPG offer access to programs data 2 weeks ahead and 1 week history.

Thru the EPG is possible to see all the channels in same app:

- Video trailers
- Set Favorite Programs and
- Access to Cach-UP TV !