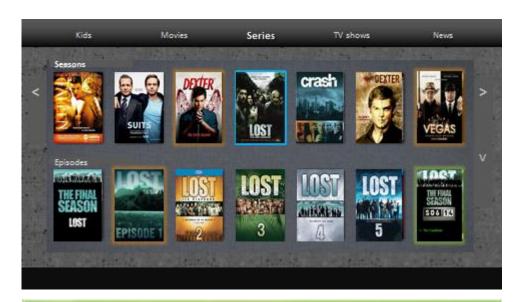

### Typical Applications for Push Technology

- Standard approach to video content
  - S-VOD services (Subscription VOD)
    - Movies
    - Series
    - Education
  - Advertisement financed VOD
  - Replay (<u>Catch-up</u> services)
  - T-VOD services (Transactional VOD, « Pay Per View »)
- Lots of content
  - A 500 Gbyte hard disk connected to a single tuner sub-\$30 zapper can offer for immediate consumption:
    - 100 Movies (1/3 HD)
    - 160 Series Episodes (1/5 HD)
    - 320 education programs of 15mn (SD)
    - 14 hours of replay services (SD)