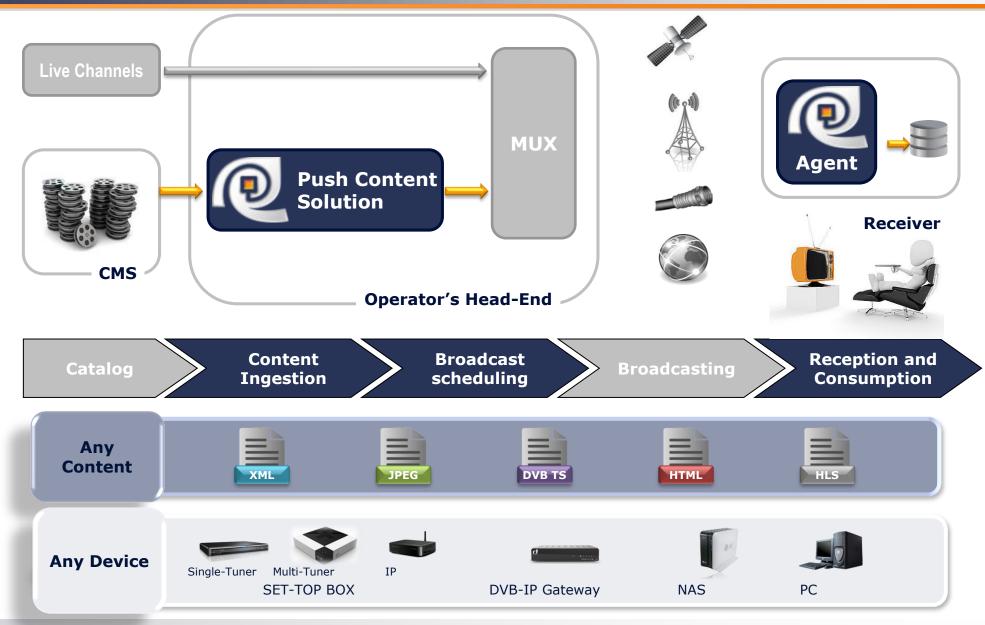

# **QuadriFast™ - Multimedia Push Technology Solution Overview**

## **Push Technology & the HbbTV 2.0 Standard**

- The HbbTV 2.0 standard integrates a video file transfer mechanism (« Push »)
- Quadrille contributed the protocol to the HbbTV standard
- Broadcast schedules for the video (or other files) are provided through a HbbTV application
- Metadata are managed through a HbbTV application in the receiver
- The HbbTV Push Standard is compatible with most CAS & DRM implementations
- Possibility of additional Forward Error Correction (FEC)

Eutelsat and Quadrille are implementing a full end to end demonstrator

### Typical Applications for Push Technology

- Standard approach to video content
  - S-VOD services (Subscription VOD)
    - Movies
    - Series
    - Education
  - Advertisement financed VOD
  - Replay (<u>Catch-up</u> services)
  - T-VOD services (Transactional VOD, « Pay Per View »)
- Lots of content
  - A 500 Gbyte hard disk connected to a single tuner sub-\$30 zapper can offer for immediate consumption:
    - 100 Movies (1/3 HD)
    - 160 Series Episodes (1/5 HD)
    - 320 education programs of 15mn (SD)
    - 14 hours of replay services (SD)