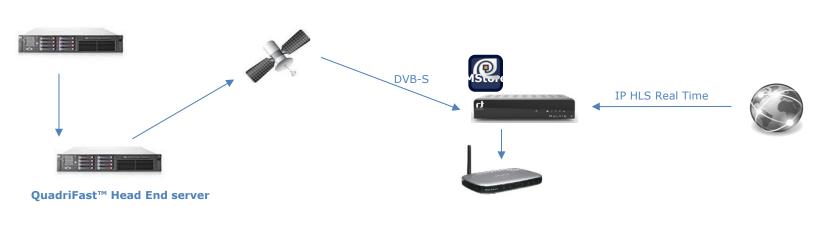

# An example: Offering mobility services to customers in buses and trains

The French Terrestrial Broadcast Network Operator (TDF) launched a service in the city of Rennes in France providing video streaming services and multimedia applications (local news, weather, traffic information) on local and regional buses.

Multimedia content and live video (HLS) is pushed using the DVB-T2 signal to a box in the bus which then provides a point to point wifi local link to smart phones and tablets through a specific application.