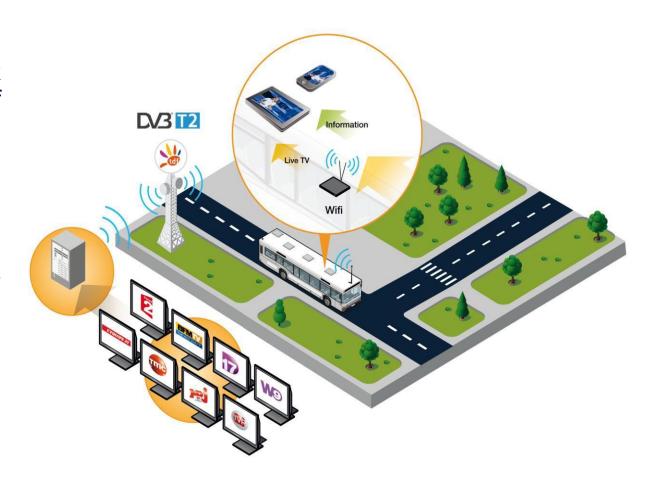

# An example: Offering mobility services to customers in buses and trains

The French Terrestrial Broadcast Network Operator (TDF) launched a service in the city of Rennes in France providing video streaming services and multimedia applications (local news, weather, traffic information) on local and regional buses.

Multimedia content and live video (HLS) is pushed using the DVB-T2 signal to a box in the bus which then provides a point to point wifi local link to smart phones and tablets through a specific application.