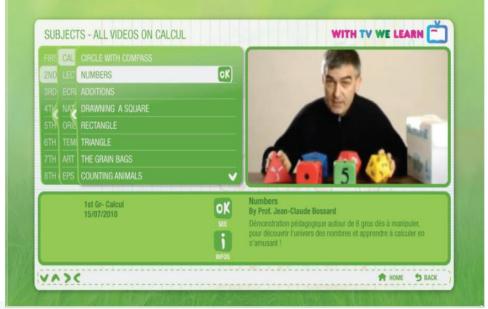

### Typical Applications for Push Technology

- Standard approach to video content
  - S-VOD services (Subscription VOD)
    - Movies
    - Series
    - Education
  - Advertisement financed VOD
  - Replay (<u>Catch-up</u> services)
  - T-VOD services (Transactional VOD, « Pay Per View »)
- Lots of content
  - A 500 Gbyte hard disk connected to a single tuner sub-\$30 zapper can offer for immediate consumption:
    - 100 Movies (1/3 HD)
    - 160 Series Episodes (1/5 HD)
    - 320 education programs of 15mn (SD)
    - 14 hours of replay services (SD)